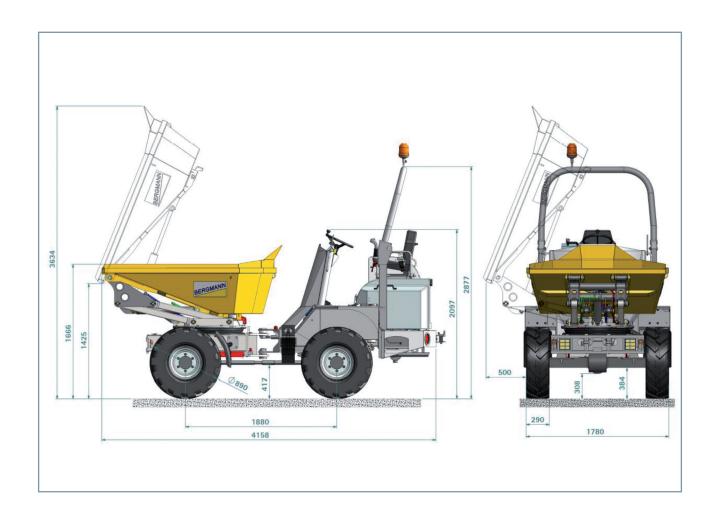

- High stability by oscillating axle
- > Hydraulic park brake
- Instrument board lowerable and lockable

| Weight/Bucket Capacity | payload                                                                                                                                                                                                                                                                                      | 3.000 kg                                            |
|------------------------|----------------------------------------------------------------------------------------------------------------------------------------------------------------------------------------------------------------------------------------------------------------------------------------------|-----------------------------------------------------|
|                        |                                                                                                                                                                                                                                                                                              | 2.900 kg                                            |
|                        | empty weight loading capacity struck                                                                                                                                                                                                                                                         |                                                     |
|                        | loading capacity heaped                                                                                                                                                                                                                                                                      | 2.0 m <sup>2</sup>                                  |
|                        |                                                                                                                                                                                                                                                                                              |                                                     |
| Dimensions             | bucket system                                                                                                                                                                                                                                                                                | hydraulically swivelling and tipping bucket by 180° |
| Dimensions             | decorate hatela                                                                                                                                                                                                                                                                              | 2.077                                               |
|                        | clearance height                                                                                                                                                                                                                                                                             | 2.877 mm                                            |
|                        | tipping height                                                                                                                                                                                                                                                                               | 1.944 mm                                            |
|                        | loading height (front)                                                                                                                                                                                                                                                                       |                                                     |
|                        | total length                                                                                                                                                                                                                                                                                 | 4.158 mm                                            |
|                        | total width                                                                                                                                                                                                                                                                                  | 1.780 mm                                            |
|                        | ground clearance                                                                                                                                                                                                                                                                             | 310 mm                                              |
| Transmission           |                                                                                                                                                                                                                                                                                              |                                                     |
|                        | hydrostatic 4-wheel-drive with automotive                                                                                                                                                                                                                                                    | e control                                           |
|                        | speed I                                                                                                                                                                                                                                                                                      | 0–10 km/h                                           |
|                        | speed II                                                                                                                                                                                                                                                                                     | 0–25 km/h                                           |
| Steering               |                                                                                                                                                                                                                                                                                              |                                                     |
|                        | hydraulic articulated steering acting over priority flow                                                                                                                                                                                                                                     |                                                     |
| Axles/Brakes           |                                                                                                                                                                                                                                                                                              |                                                     |
|                        | front axle rigid, rear axle oscillating stored $\pm$ 12°, maintenance-free-oil-bath multi-disc brake with automatic adjustment in the front axle, hydraulically applicated locking brake acting over articulated shaft on front and rear axle                                                |                                                     |
| Engine                 |                                                                                                                                                                                                                                                                                              |                                                     |
|                        | 4 cylinder Kubota diesel engine – water cooled –<br>output power 35,9 kW with 2.800 rpm                                                                                                                                                                                                      |                                                     |
| Tires                  |                                                                                                                                                                                                                                                                                              |                                                     |
|                        | 11.5/80-15.3                                                                                                                                                                                                                                                                                 |                                                     |
| Electrics              |                                                                                                                                                                                                                                                                                              |                                                     |
|                        | 12 V electric installation with main switch, control panel for engine water temperature, fuel and service hour meter, control lamps for engine oil; park brake, direction indicator, battery charging control, hydraulic filter, display for drive position                                  |                                                     |
| Standard Equipment     |                                                                                                                                                                                                                                                                                              |                                                     |
|                        | hydro sprung seat adjustable and collapsible, instrument panel lowerable and lockable ignition key, tow-bar coupling, lighting system according to German traffic regulations, bucket from abrasion-proof fine-grain steel, EC declaration of conformity, operator's manual/spare parts list |                                                     |