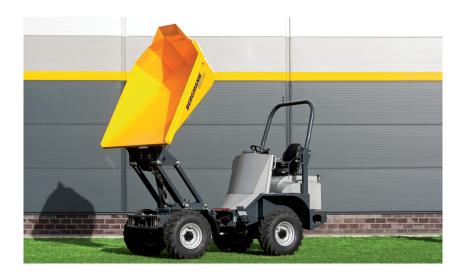

- High stability by oscillating axle
- > Hydraulic park brake
- Instrument board lowerable and lockable





| Weight/Bucket Capacity | payload                                                                                                                                                                                                                                                                                      | 3.000 kg                                            |
|------------------------|----------------------------------------------------------------------------------------------------------------------------------------------------------------------------------------------------------------------------------------------------------------------------------------------|--------